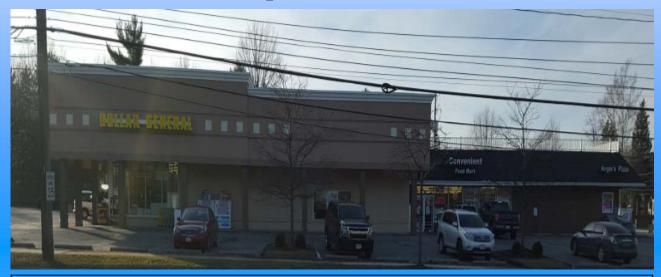

## 3,000 square feet available

**Description:** 7112 - 7120 Brecksville Road, located at the lit intersection of Brecksville (21) and Hillside Roads. Approximately 1.25 miles from I77. Closest access road is from East Pleasant Valley. The plaza is 18,874 square feet.

**Co-Tenants:** Inline with Dollar General, Convenient Food Mart, Angie's Pizza, etc. **Nearby Tenants:** CVS, Ace Hardware, Subway, Curves, Sunoco, US Post Office, etc.